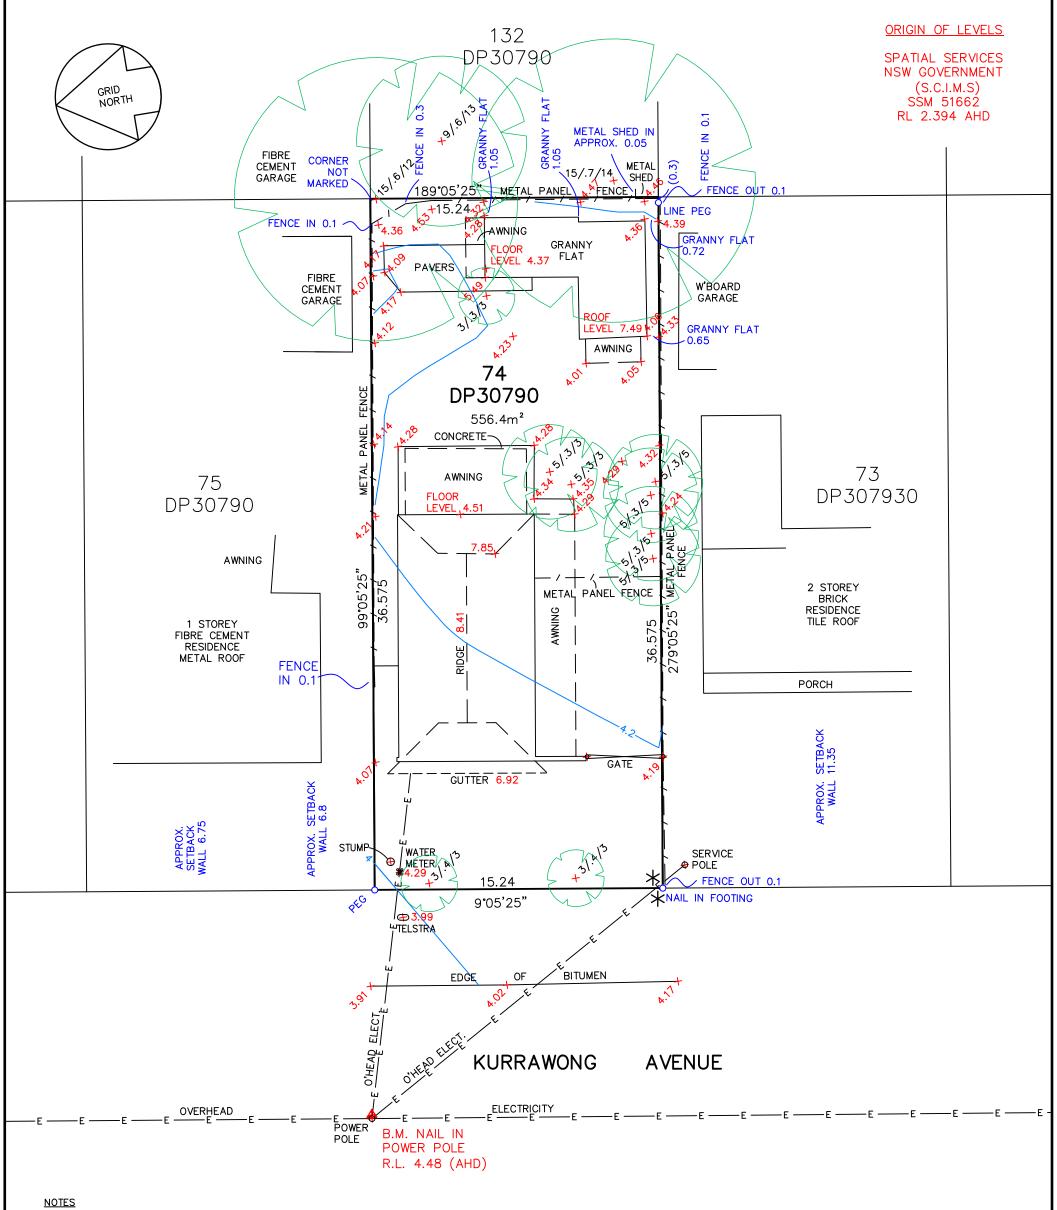

THE EXCAVATOR/BUILDER
MUST CONTACT 'DIAL
BEFORE YOU DIG' BEFORE
COMMENCING ANY WORK
ON THE SITE.

TREE SPREADS ARE DIAGRAMMATIC ONLY AND MAY NOT BE SYMMETRICAL.

THIS PLAN IS PREPARED FOR THE EXCLUSIVE USE OF LYN ANSELINE AND SHOULD NOT BE USED OR RELIED UPON BY ANY OTHER PERSON. THIS PLAN IS LIMITED TO THE MATTER OF TOPOGRAPHICAL OVER LOT 74 DP30790

AND IS PROTECTED BY COPYRIGHT.

SERVICES SHOWN HERE ON HAVE BEEN LOCATED WHERE POSSIBLE BY FIELD SURVEY. PRIOR TO ANY DEMOLITION, EXCAVATION OR CONSTRUCTION ON THE SITE, THE RELEVANT AUTHORITY SHOULD BE CONTACTED FOR POSSIBLE LOCATION OF FURTHER UNDERGROUND SERVICES AND DETAILED LOCATIONS OF ALL SERVICES

## <u>NOTES</u>

\* IT APPEARS THAT AN OVERHEAD ELECTRICITY LINE SERVICING THE ADJOINING PROPERTY ENCROACHES UPON THE SUBJECT PROPERTY TO THE SOUTH.

IT IS RECOMMENDED THAT FURTHER INVESTIGATION BE UNDERTAKEN TO DETERMINE THE EXTENT AND NATURE OF ANY ENCROACHMENTS BY OR UPON THE SUBJECT PROPERTY.

FILE: S: \Clients\2023\223119\Dwg\223119\_T0P0.dwg

TATTERSALL
LANDER PTYLTD
DEVELOPMENT CONSULTANTS
2 Bourke St. P.O.Box 580
RAYMOND TERRACE 2324
Ph: 49871500 E: reception@tatland.com.au

PLAN

Client

SHOWING DETAIL AND LEVELS OVER LOT 74 IN DP30790 36 KURRAWONG AVENUE

LYN ANSELINE

Locality HAWKS NEST
Council MID-COAST
Purch Ord.

Ref. 223119/1

Date of Survey 11/07/2023

Scale 1: 200